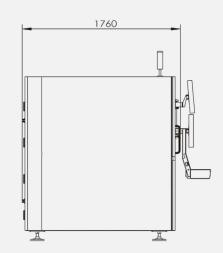

## Dimensions and Appearance

## **Technical Parameters and Specifications**

| System Summary            |                  |                   |  |
|---------------------------|------------------|-------------------|--|
|                           |                  |                   |  |
| 1455(W)×1760(D)×1945(H)mm | Packaging Weight | 2600kg            |  |
| 2400kg                    | Power Supply     | AC 110220V 50/60H |  |