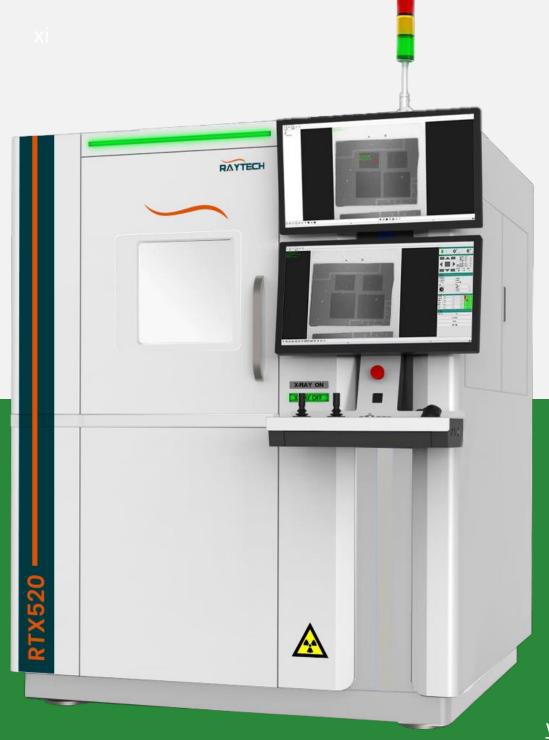

# RTX520

X-Ray Inspection Equipment

≤7µm

## RTX520

## Dimensions and Appearance