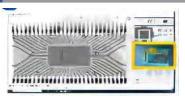

#### **Functions and Features**

CNC Mapping Progamming Function For Panel & Batch Automatic Inspection

Large Size Inspection table, with 360° Rotation In Both Clockwise And Counterclockwise