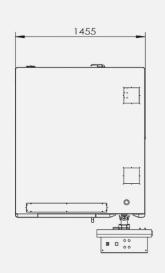

## Dimensions and Appearance

## **Technical Parameters and Specifications**

| System Summary            |                  |                   |  |
|---------------------------|------------------|-------------------|--|
|                           |                  |                   |  |
| 1455(W)×1760(D)×1945(H)mm | Packaging Weight | 2600kg            |  |
| 2400kg                    | Power Supply     | AC 110220V 50/60H |  |