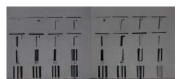

## RAYTECH

## Dimensions and Appearance









## **Corporate Office RAY TECH SINGAPORE PTE LTD**

1 Tai Seng Avenue #05-09 (Taiseng Exchange – Tower A) Singapore 536464

## **Factory**

## **RAY TECH (MALAYSIA) SDN BHD**

2, Jalan SILC 4/1, Kawasan Perindustrian SILC, 7900 Iskandar Puteri, Johor, Malaysia

# RTX520

X-Ray Inspection Equipment



≤7µm

## RTX520



## **Application Fields**











IC/BGA/CSP/flip Chip Multiple Packaging Inspection

ceramic products and other special industry detection

#### **Functions and Features**







CNC Mapping Progamming Function For Panel & Batch Automatic Inspection





Large Size Inspection table, with 360° Rotation In Both Clockwise And Counterclockwise



## **Inspection Images**











Footprint

Machine Weight

X-ray Tube Type

Voltage

## **Technical Parameters and Specifications**

| System Summary            |                  |                   |  |
|---------------------------|------------------|-------------------|--|
|                           |                  |                   |  |
| 1455(W)×1760(D)×1945(H)mm | Packaging Weight | 2600kg            |  |
| 2400kg                    | Power Supply     | AC 110220V 50/60H |  |

| Packaging Dimension | 2280(W)×1750(D)×2100(H)mm |
|---------------------|---------------------------|
|                     |