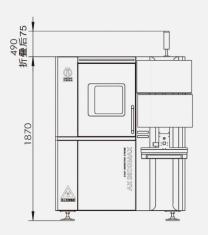

## Dimensions and Appearance

## **Technical Parameters and Specifications**

| System Summary            |                  |                   |  |
|---------------------------|------------------|-------------------|--|
|                           |                  |                   |  |
| 1455(W)×1760(D)×1945(H)mm | Packaging Weight | 2600kg            |  |
| 2400kg                    | Power Supply     | AC 110220V 50/60H |  |