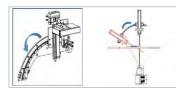

| System                           |
|----------------------------------|
| Mouse & Keyboard & Dual joystick |
| Ф620[mm]                         |
| 600*450[mm]                      |
| Maximum 60° (Tube &Detector)     |
| Horizontal Rotation 360°         |
|                                  |