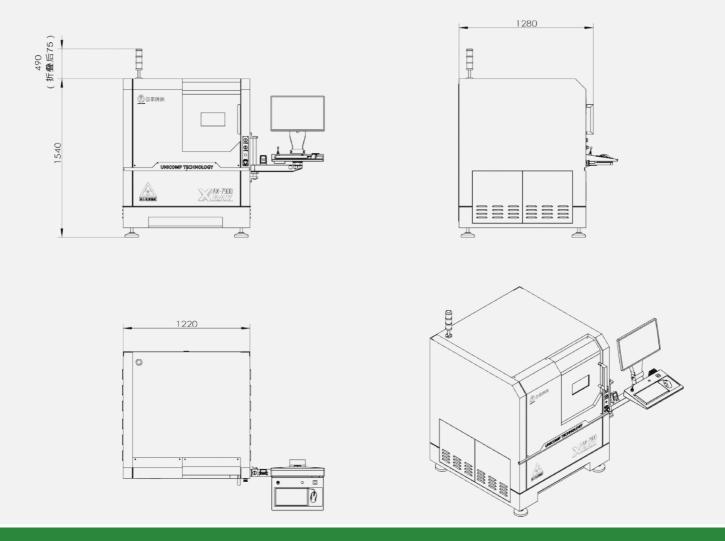

|
| 1TB                                                                                             |
| 16GB                                                                                            |
| Intel i7 Processor                                                                              |
|                                                                                                 |
|                                                                                                 |
| :Y <1µSv/h (Meets All International Standards)                                                  |
|                                                                                                 |



Micro-focus X-ray Technology

Dimensions and Appearance



#### Corporate Office RAY TECH SINGAPORE PTE LTD

1 Tai Seng Avenue #05-09 (Taiseng Exchange – Tower A) Singapore 536464

#### Factory RAY TECH (MALAYSIA) SDN BHD

2, Jalan SILC 4/1, Kawasan Perindustrian SILC, 7900 Iskandar Puteri, Johor, Malaysia