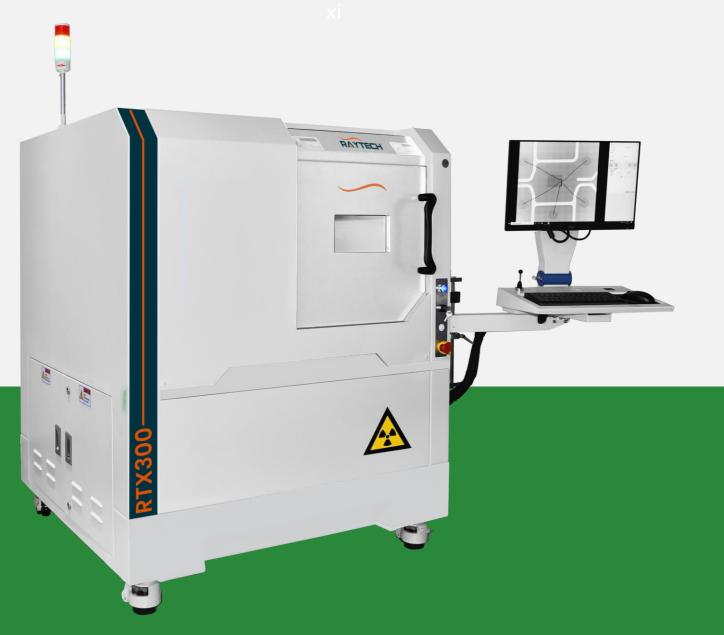

# RTX300

## RTX300

Widely applied for BGA, CSP, Flip Chip, LED, Fuse, Diode, PCB, Semiconductor, Battery Industry, Small Metal Casting, Electronic Connector Module, Cables, Aerospace Components, Photovoltaic Industry, etc.

Micro-focus X-ray Technology

Dimensions and Appearance