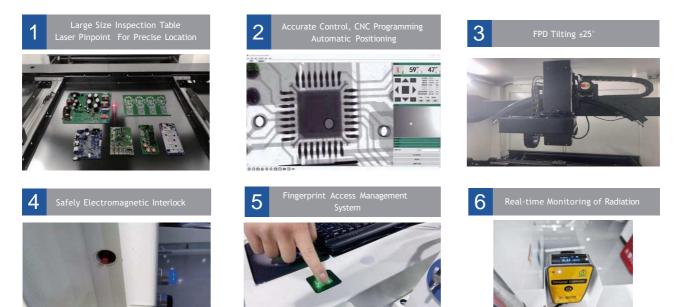

Micro-focus X-ray Technology

# RTX300

### X-Ray Inspection Equipment



www.raytechglobal.com



## RTX300

Widely applied for BGA, CSP, Flip Chip, LED, Fuse, Diode, PCB, Semiconductor, Battery Industry, Small Metal Casting, Electronic Connector Module, Cables, Aerospace Components, Photovoltaic Industry, etc.

#### **Application Fields**



#### **Functions and Features**



#### Inspection Images





#### **Technical Parameters and Specifications**

| cking Size 1800(W)×1400(D)×1800(H)mm<br>ght 1250 kg<br>Imption 1.0 kW<br>8W<br>Size 5μm<br>ctor |
|-------------------------------------------------------------------------------------------------|
| Imption 1.0 kW<br>8W<br>Size 5µm<br>ctor                                                        |
| 8W<br>Size 5μm<br>ctor                                                                          |
| Size 5µm<br>ctor                                                                                |
| Size 5µm<br>ctor                                                                                |
| ctor                                                                                            |
|