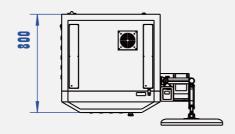

# Dimensions and Appearance

## **Technical Parameters and Specifications**

| Systam         | ı Summai | CV          |
|----------------|----------|-------------|
| 6 7.76 1 d d l |          | <b>B</b> '4 |

800(W)X800(D)X1900(H)mm **Footprint** Plywood Packing Size 1150(W)×1110(D)×2150(H)mm