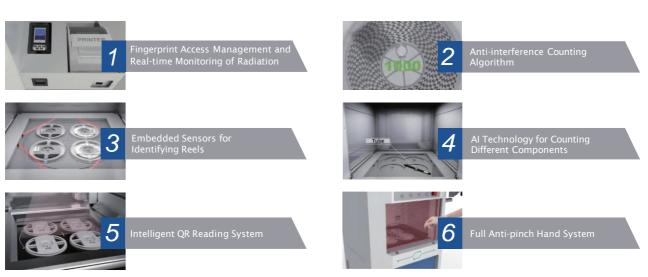

### **Functions and Features**

#### Other Features

Door Open Auto-door, Anti-Pinch Feeding Method Manual

≤0.5µSv/h Safety Protection, Real-time X-Ray Safety Radiation Monitoring

(Meets All International Standards) Monitoring of Radiation

Fingerprint Access Management Embeded barcode camera reader. **Authority Management** System, and Support Password Accessories hand-held barcode sanner Accessing.

<sup>\*</sup> Specifications are subject to change without notice, All trademarks are the property of the system maker.