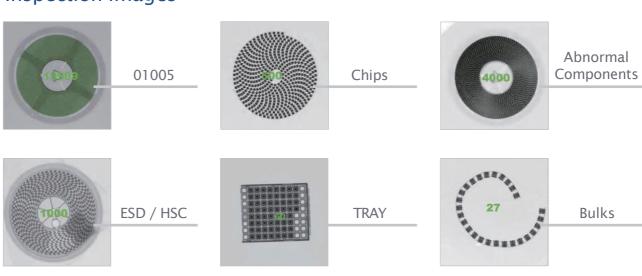

# **Inspection Images**

Industrial PC

### **Application Fields**

| Reels | Accuracy | Others Components           | Accuracy |
|-------|----------|-----------------------------|----------|
| 01005 | 99.99%   | Transistors                 | 99.99%   |
| 0201  | 99.99%   | Bulks                       | 99.99%   |
| 0402  | 99.99%   | ESD Packages                | 99.9%    |
| 0603  | 99.99%   | Tubus                       | 100%     |
| 0805  | 99.99%   | JEDEC TRAY                  | 100%     |
| 1206  | 99.99%   | Other Resistance & Capacity | 99.99%   |