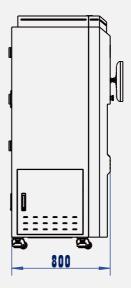

# Dimensions and Appearance

## **Technical Parameters and Specifications**

| Systam         | ı Summai | CV          |
|----------------|----------|-------------|
| 6 7.76 1 d d l |          | <b>B</b> '4 |

800(W)X800(D)X1900(H)mm **Footprint** Plywood Packing Size 1150(W)×1110(D)×2150(H)mm