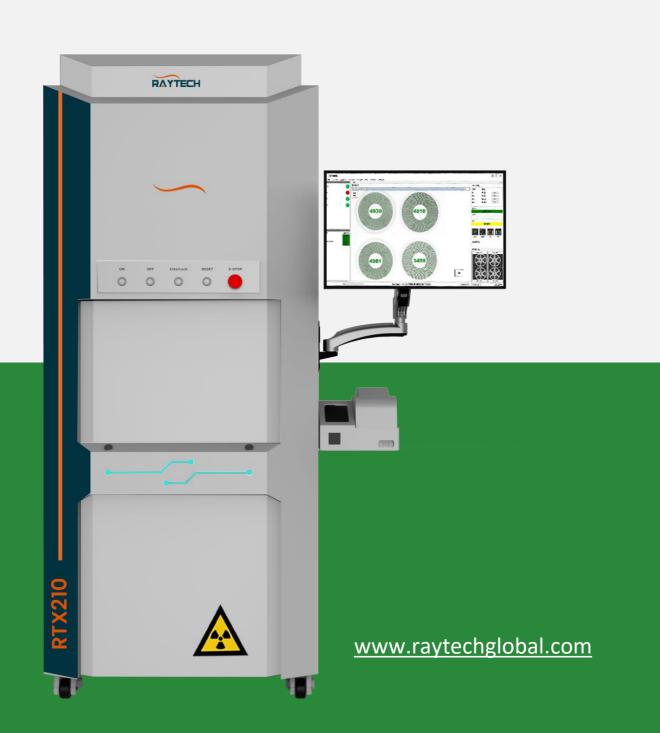

# RTX210

X-Ray High speed Counting System





# **RTX210**

### **Application Fields**

| Reels | Accuracy | Others Components           | Accuracy |
|-------|----------|-----------------------------|----------|
| 01005 | 99.99%   | Transistors                 | 99.99%   |
| 0201  | 99.99%   | Bulks                       | 99.99%   |
| 0402  | 99.99%   | ESD Packages                | 99.9%    |
| 0603  | 99.99%   | Tubus                       | 100%     |
| 0805  | 99.99%   | JEDEC TRAY                  | 100%     |
| 1206  | 99.99%   | Other Resistance & Capacity | 99.99%   |

### **Functions and Features**



# **Inspection Images**



Industrial PC



## **Technical Parameters and Specifications**

| Systam         | ı Summai | CV          |
|----------------|----------|-------------|
| 6 7.76 1 d d l |          | <b>B</b> '4 |