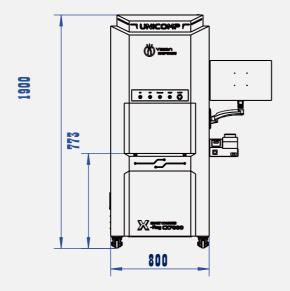

# Dimensions and Appearance

## **Technical Parameters and Specifications**

| Systam         | ı Summai | CV          |
|----------------|----------|-------------|
| 6 7.76 1 d d l |          | <b>B</b> '4 |

800(W)X800(D)X1900(H)mm **Footprint** Plywood Packing Size 1150(W)×1110(D)×2150(H)mm