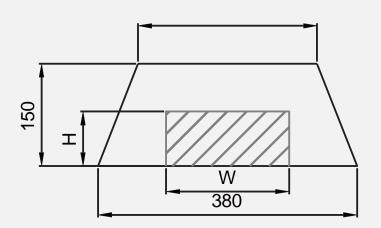

## **Inspection Area**

|  | Н   | W   |  |  |
|--|-----|-----|--|--|
|  | 150 | 260 |  |  |
|  | 100 | 300 |  |  |
|  | 50  | 340 |  |  |
|  | 10  | 370 |  |  |
|  | 0   | 380 |  |  |