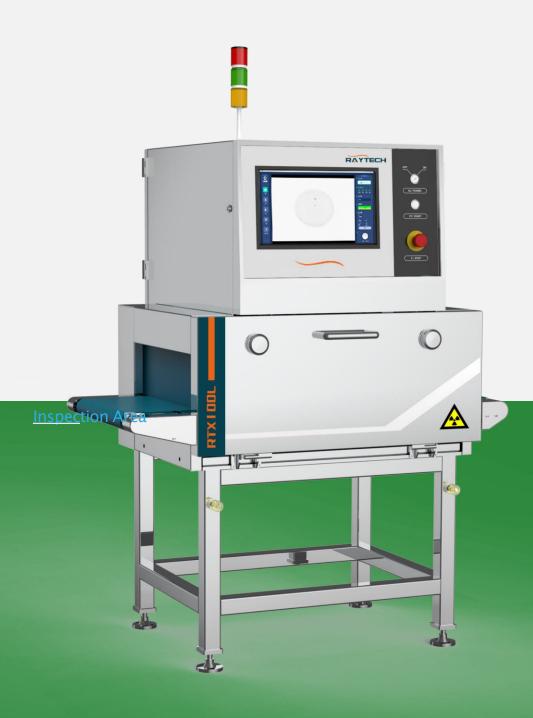

# RTX100L

Bagged food X-Ray Foreign Material Detection Equipment

# RTX100L

## Micro-focus X-ray Technology

#### Specifications

| •                                                                                       |                                                |                                    |
|-----------------------------------------------------------------------------------------|------------------------------------------------|------------------------------------|
| Dimension                                                                               | 960 (W) X870 (D) X1900 (H) mm                  | Detection Accuracy                 |
| Power Supply                                                                            | AC 110/220V, 50/60Hz                           | SUS BALL ≥ø0.3mm                   |
| Machine Weight                                                                          | 350kg                                          | SUS wire ≥ø0.2*2mm                 |
| X-Ray Voltage                                                                           | 80kV/210W                                      | Glass ball ≥ø1.0mm                 |
| Detector                                                                                | 0.2mm/0.4mm/TDI                                | Ceramic ball ≥ø1.0mm               |
| Channel Size                                                                            | 300mm(W)*150mm(H)                              |                                    |
| Conveyor Speed                                                                          | 10-70 m/min, $10-40$ m/min (heavy load)        |                                    |
| Max. Loading Weight                                                                     | 5kg                                            |                                    |
| Operating Temperature $-10~^{\circ}$ C- $40~^{\circ}$ C, $30\%-90\%$ RH, non condensing |                                                |                                    |
| Human Machine Interface                                                                 | 15.6" touchscreen, Windows 10 operating sys    | tem                                |
| Reject Solutions                                                                        | conveyer stop, air jet, swiping arm, pushing r | od, retracting belt, flipper., etc |
| Human Machine Interface                                                                 | 15.6" touchscreen, Windows 10 operating sy     | rstem                              |
| Port                                                                                    | 1*Lan, 2*USB                                   |                                    |
| Other                                                                                   |                                                |                                    |
| IP rating                                                                               | Conveyer: IP66, Others:IP65                    |                                    |
| X-Ray Emissions <1µSv/h                                                                 |                                                |                                    |
|                                                                                         |                                                |                                    |